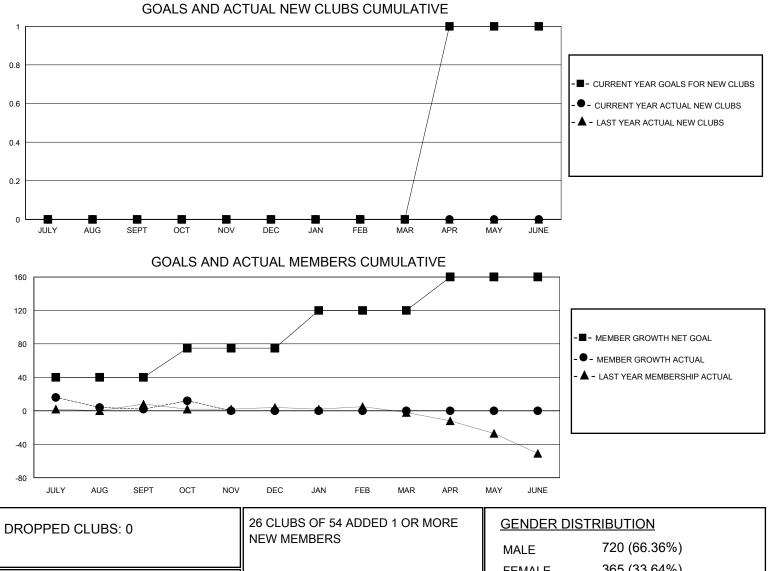

## District 201C1

Results as of: 10/31/2023

| GMT:                  |               | GMT CA    |               |                       |                         |                         |                                                    |  |  |
|-----------------------|---------------|-----------|---------------|-----------------------|-------------------------|-------------------------|----------------------------------------------------|--|--|
|                       | Club          | S         |               | Members               |                         |                         |                                                    |  |  |
| RESULTS FOR 2023-2024 |               |           |               | RESULTS FOR 2023-2024 |                         |                         |                                                    |  |  |
| QUARTER               | NEW CLUB GOAL | NEW CLUBS | DROPPED CLUBS | QUARTER               | IBER GROWTH NET<br>GOAL | MEMBER GROWTH<br>ACTUAL | DROPPED<br>MEMBERS ACTUAL<br>(including transfers) |  |  |
| JULY/AUG/SEPT         | 0             | 0         | 0             | JULY/AUG/SEPT         | 40                      | 48                      | 35                                                 |  |  |
| OCT/NOV/DEC           | 0             | 0         | 0             | OCT/NOV/DEC           | 35                      | 16                      | 6                                                  |  |  |
| JAN/FEB/MAR           | 0             | 0         | 0             | JAN/FEB/MAR           | 45                      | 0                       | 0                                                  |  |  |
| APR/MAY/JUNE          | 1             | 0         | 0             | APR/MAY/JUNE          | 40                      | 0                       | 0                                                  |  |  |